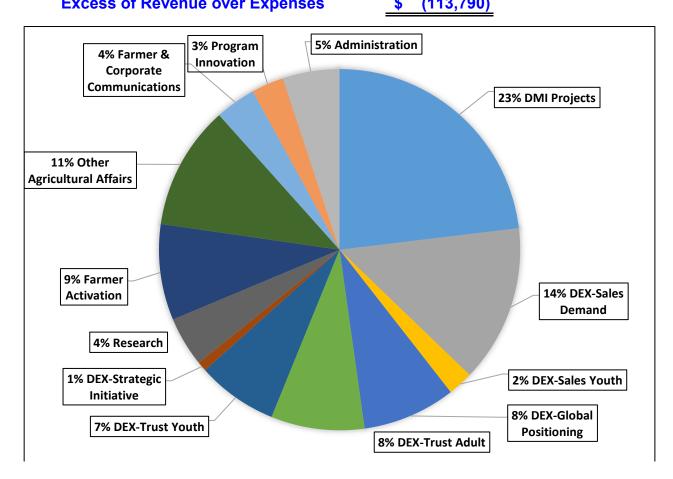

## Midwest Dairy Association Nebraska Division July 1, 2023 to April 30, 2024

| REVENUE:                          | <u>10 Months</u> |                         |
|-----------------------------------|------------------|-------------------------|
| NDIDB Checkoff Revenue            | \$ 1,038,112     | -                       |
| EXPENSES:                         |                  |                         |
| Innovation:                       |                  |                         |
| DMI Projects                      | 265,989          | (incl. UDIA Membership) |
| Dairy Experience:                 |                  |                         |
| DEX-Sales Demand                  | 162,656          |                         |
| DEX-Sales Youth                   | 25,789           |                         |
| DEX-Global Positioning            | 96,051           |                         |
| DEX-Trust Adult                   | 96,293           |                         |
| DEX-Trust Youth                   | 83,212           |                         |
| DEX-Strategic Initiative          | 9,925            |                         |
| Research                          | 51,311           |                         |
| Agricultural Affairs              |                  |                         |
| Farmer Activation                 | 98,967           |                         |
| Other Agricultural Affairs        | 127,877          |                         |
| Farmer & Corporate Communications | 41,938           |                         |
| Program Innovation                | 33,325           |                         |
| Administration                    | 58,568           |                         |
| Total Expenses                    | \$ 1,151,902     | -                       |
| Excess of Revenue over Expenses   | \$ (113,790)     | -                       |