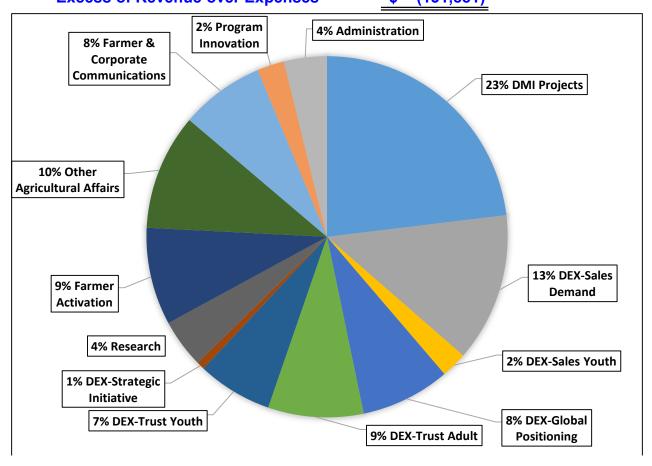

## Midwest Dairy Association Nebraska Division July 1, 2023 to June 30, 2024

| REVENUE:                          | 12 Months    |                         |
|-----------------------------------|--------------|-------------------------|
| NDIDB Checkoff Revenue            | \$ 1,243,915 | _                       |
| EXPENSES:                         |              |                         |
| Innovation:                       |              |                         |
| DMI Projects                      | 317,444      | (incl. UDIA Membership) |
| Dairy Experience:                 |              |                         |
| DEX-Sales Demand                  | 183,578      |                         |
| DEX-Sales Youth                   | 31,794       |                         |
| DEX-Global Positioning            | 110,228      |                         |
| DEX-Trust Adult                   | 117,707      |                         |
| DEX-Trust Youth                   | 92,220       |                         |
| DEX-Strategic Initiative          | 10,037       |                         |
| Research                          | 59,857       |                         |
| Agricultural Affairs              |              |                         |
| Farmer Activation                 | 120,073      |                         |
| Other Agricultural Affairs        | 143,058      |                         |
| Farmer & Corporate Communications | 103,526      |                         |
| Program Innovation                | 33,325       |                         |
| Administration                    | 52,950       |                         |
| Total Expenses                    | \$ 1,375,797 | <del>-</del><br>-       |
| Excess of Revenue over Expenses   | \$ (131,881) | -                       |